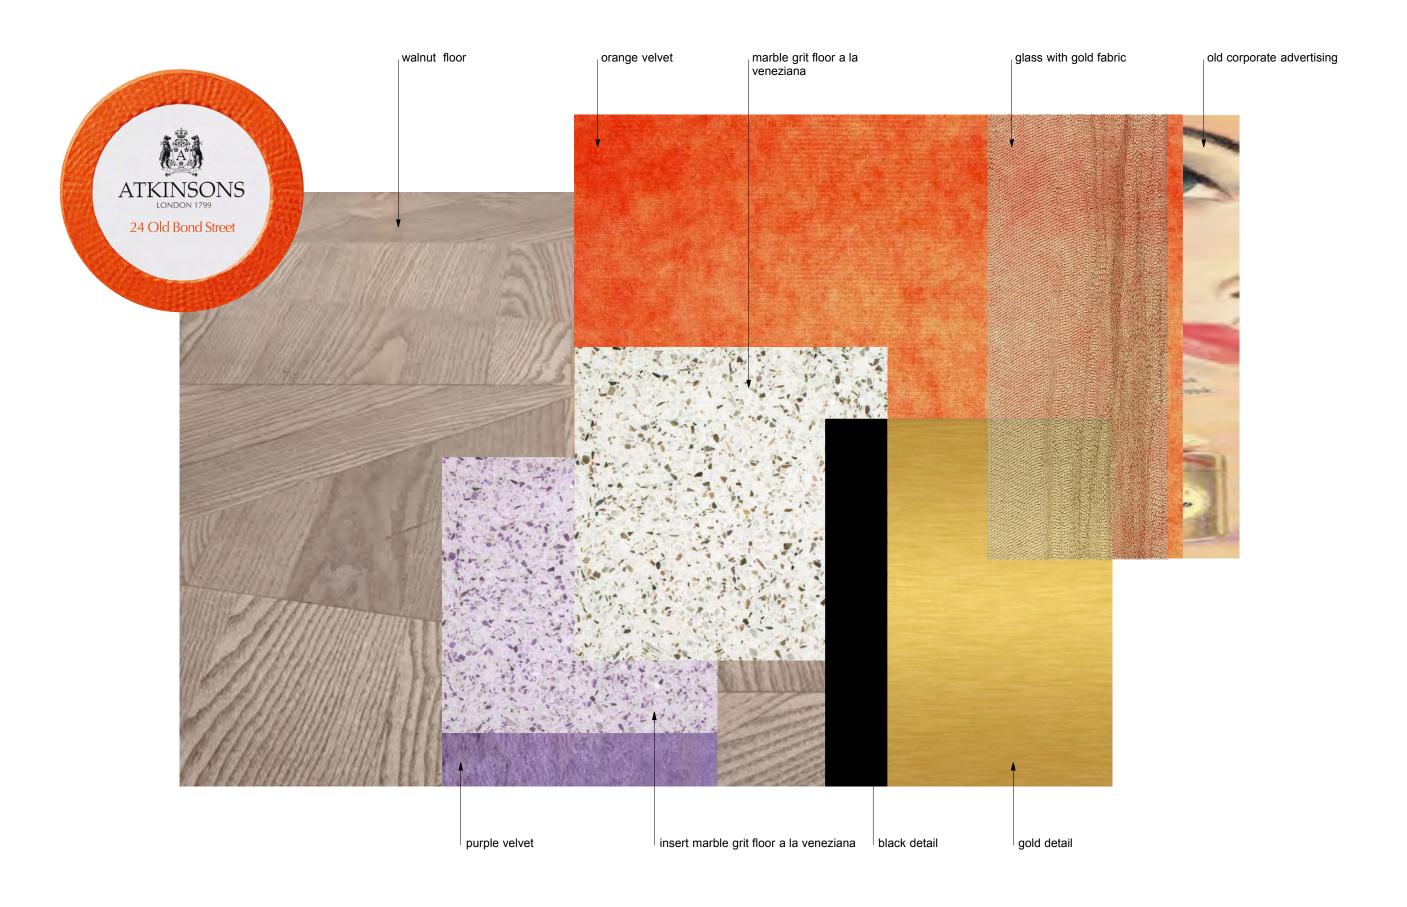

BOUTIQUE BURLINGTON ARCADE CONCEPT

1:30

Old collection bottles display

Piccola Papillio by B&B purple velvet

**EXTRACT VIP AREA SALES PLAN** 

DATE gennaio 2017

gennaio 2017

DRAWING