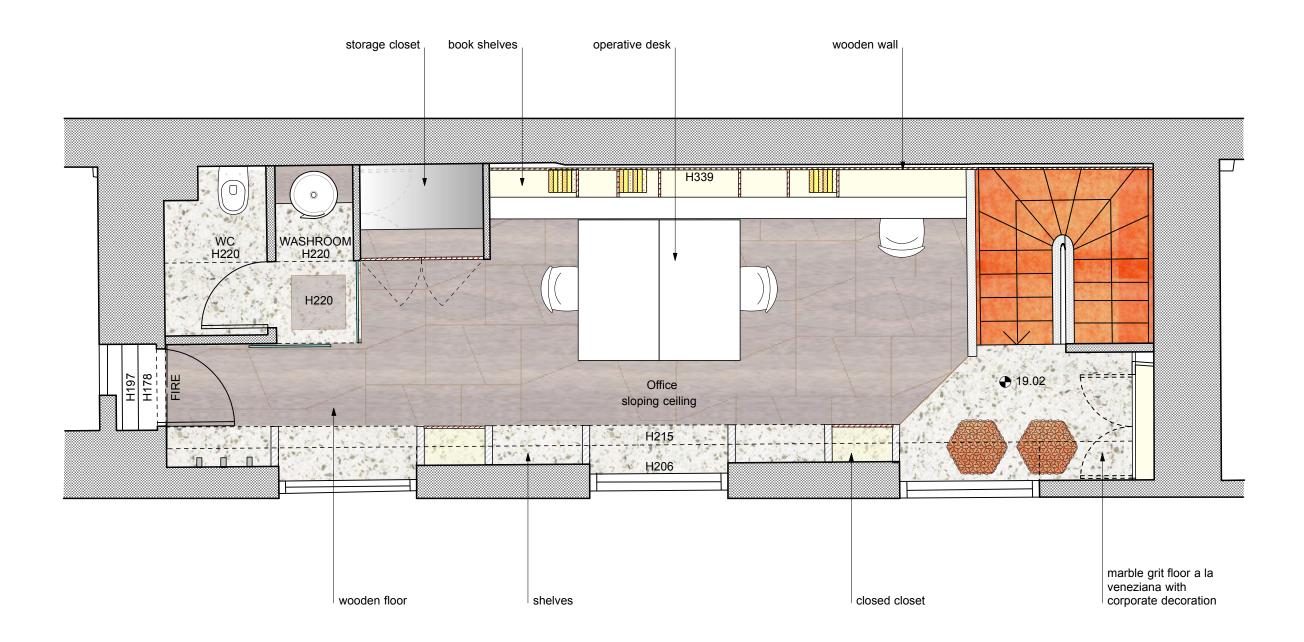

DATE

**DRAWING** 

SCALE

1:30

DATE gennaio 2017

FIRST FLOOR

BOUTIQUE BURLINGTON ARCADE CONCEPT

FIRST FLOOR

BOUTIQUE BURLINGTON ARCADE CONCEPT

1:30

Old collection bottles display

Piccola Papillio by B&B purple velvet

**EXTRACT VIP AREA SALES PLAN** 

DATE gennaio 2017

gennaio 2017

DRAWING