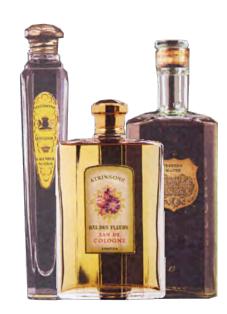

BOUTIQUE BURLINGTON ARCADE CONCEPT

1:30

Old collection bottles display

Piccola Papillio by B&B purple velvet

**EXTRACT VIP AREA SALES PLAN** 

DATE gennaio 2017

gennaio 2017

DRAWING