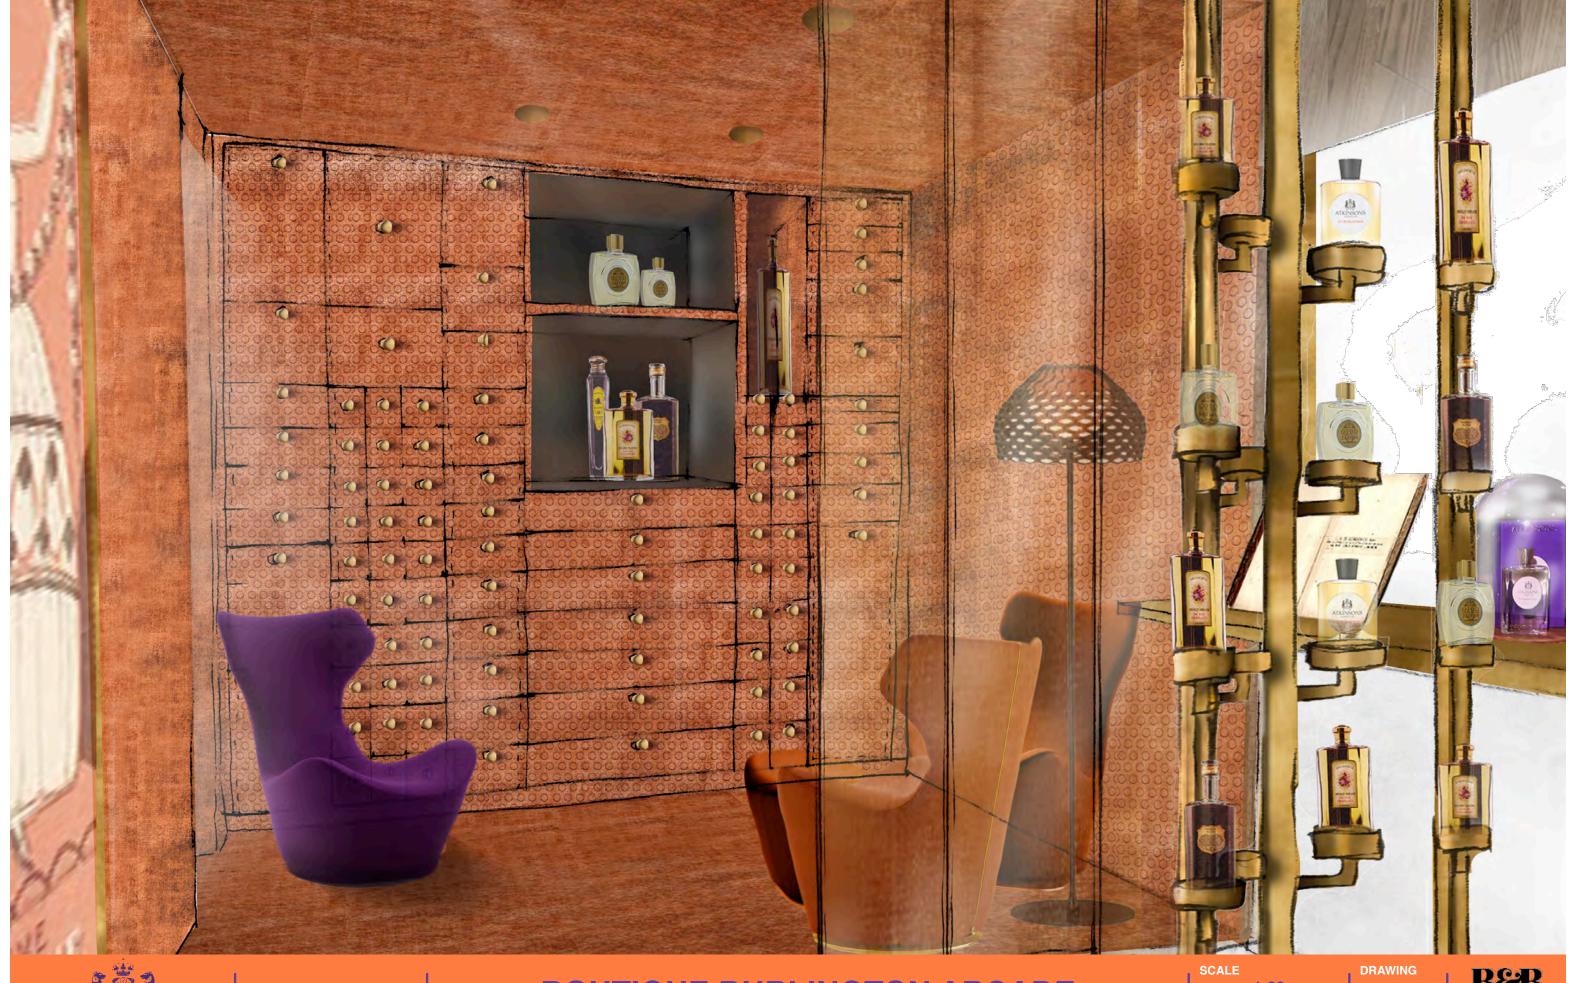

BOUTIQUE BURLINGTON ARCADE CONCEPT

1:30

Old collection bottles display

Piccola Papillio by B&B purple velvet

**EXTRACT VIP AREA SALES PLAN** 

DATE gennaio 2017

gennaio 2017

DRAWING