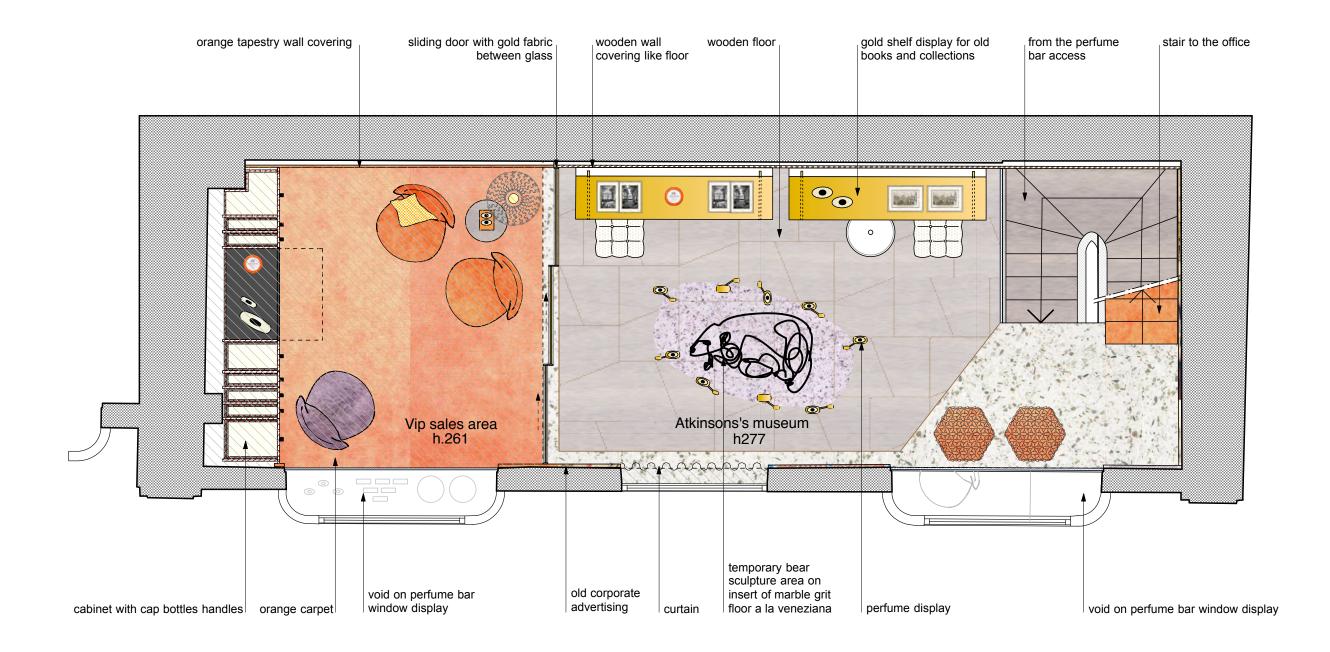

GROUND FLOOR

BOUTIQUE BURLINGTON ARCADE CONCEPT

SCALE

1:30

DATE gennaio 2017 **DRAWING** 

gennaio 2017

DATE

GROUND FLOOR VIEW

BOUTIQUE BURLINGTON ARCADE CONCEPT

1:30

GROUND FLOOR VIEW

BOUTIQUE BURLINGTON ARCADE CONCEPT

1:30

GROUND FLOOR VIEW

BOUTIQUE BURLINGTON ARCADE CONCEPT

1:30