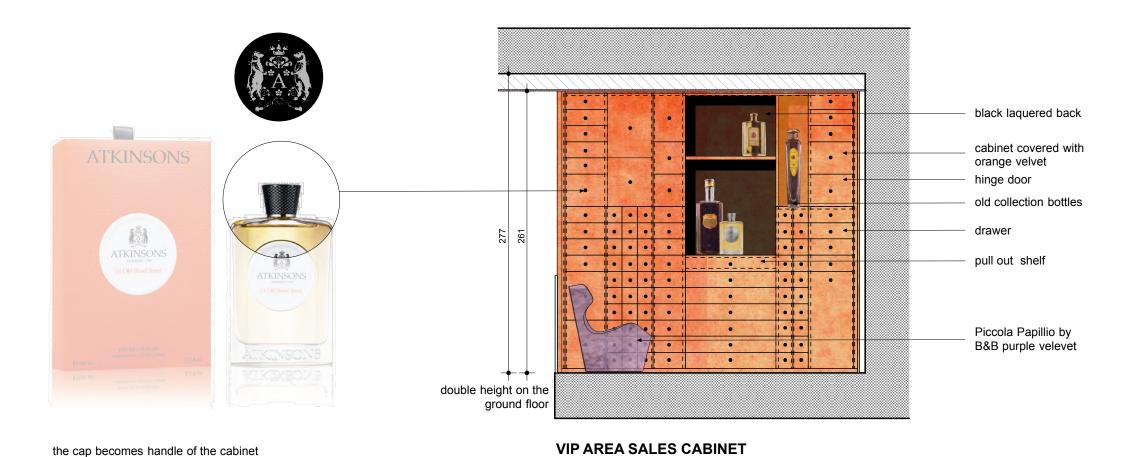

BOUTIQUE BURLINGTON ARCADE CONCEPT

1:30

Old collection bottles display

Piccola Papillio by B&B purple velvet

**EXTRACT VIP AREA SALES PLAN** 

DATE gennaio 2017

gennaio 2017

DRAWING